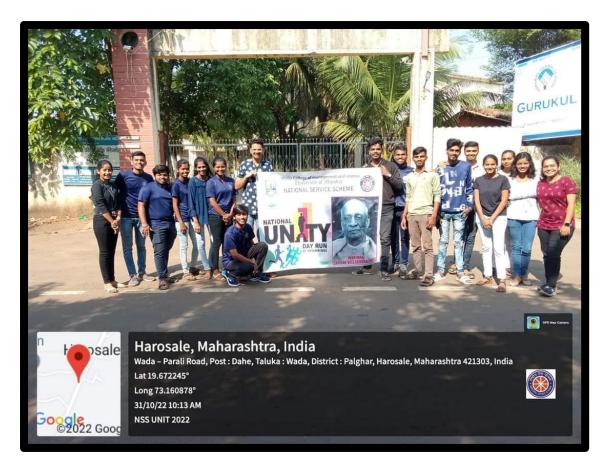

ge has taken two project APY and PEC with the total strength of the 25 volunteers.

| Name of the Activity          | Venue          | Number of participants |
|-------------------------------|----------------|------------------------|
| Orientation Programme         | Seminar Room   | 54                     |
| First Term Training Programme | Seminar Room   | 24                     |
| Poster Exhibition             | College Campus | 43                     |
| Second term training program  | College Area   | 10                     |
|                               |                |                        |
| National Unity Day            | Wada Area      | 20                     |
| Savitribai phule Jayanti      | College Campus | 35                     |

## **National Unity Day**