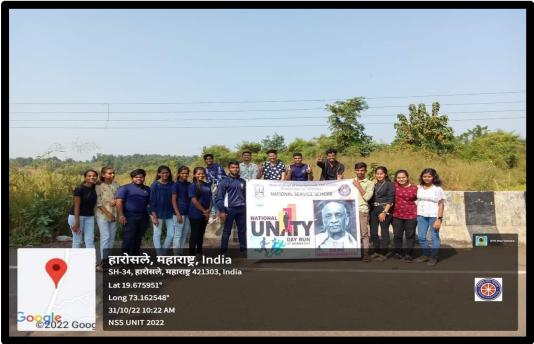

lege has taken two project APY and PEC with the total strength of the 25 volunteers.

| Name of the Activity          | Venue          | Number of participants |
|-------------------------------|----------------|------------------------|
| Orientation Programme         | Seminar Room   | 54                     |
| First Term Training Programme | Seminar Room   | 24                     |
| Poster Exhibition             | College Campus | 43                     |
| Second term training program  | College Area   | 10                     |
|                               |                |                        |
| National Unity Day            | Wada Area      | 20                     |
| Savitribai phule Jayanti      | College Campus | 35                     |

## **National Unity Day**