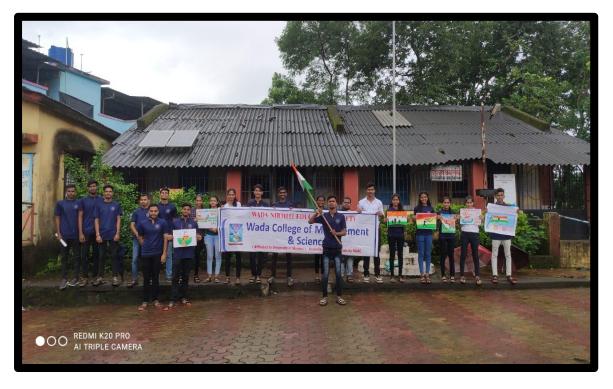

en two project APY and PEC with the total strength of the 25 volunteers.

| Name of the Activity          | Venue          | Number of participants |
|-------------------------------|----------------|------------------------|
| Orientation Programme         | Seminar Room   | 54                     |
| First Term Training Programme | Seminar Room   | 24                     |
| Poster Exhibition             | College Campus | 43                     |
| Second term training program  | College Area   | 10                     |
|                               |                |                        |
| National Unity Day            | Wada Area      | 20                     |
| Savitribai phule Jayanti      | College Campus | 35                     |

## **National Unity Day**