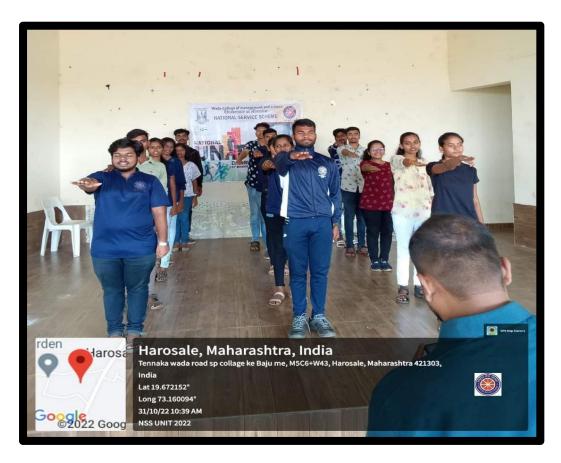

ollege has taken two project APY and PEC with the total strength of the 25 volunteers.

| Name of the Activity          | Venue          | Number of participants |
|-------------------------------|----------------|------------------------|
| Orientation Programme         | Seminar Room   | 54                     |
| First Term Training Programme | Seminar Room   | 24                     |
| Poster Exhibition             | College Campus | 43                     |
| Second term training program  | College Area   | 10                     |
|                               |                |                        |
| National Unity Day            | Wada Area      | 20                     |
| Savitribai phule Jayanti      | College Campus | 35                     |

## **National Unity Day**