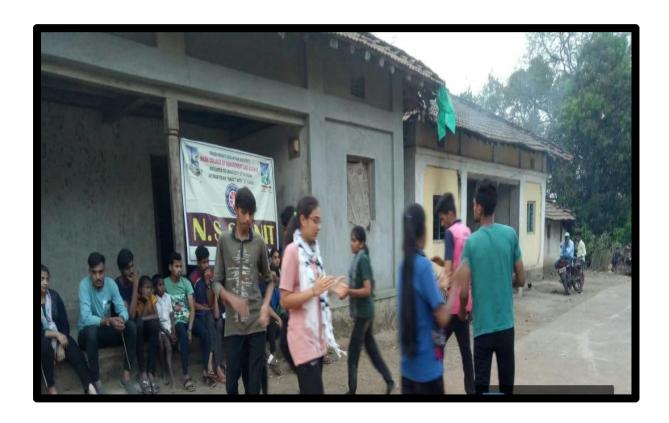

The student is awarded Ten Additional Marks at the final exam for a project on completion of 120 hours of work and the submission of a project report which are

This year college has taken two project APY and PEC with the total strength of the 60 voluentars.

| SR. | DATE       | LOCATION | PROJECT       | ACTIVITY  | NO. OF   |
|-----|------------|----------|---------------|-----------|----------|
| NO  |            |          |               |           | STUDENTS |
|     |            |          |               |           | ATTENDED |
| 1   | 02/08/2018 | WCMS     | SWS,PEC,CP,AP | Ist term  | 50       |
|     |            | COLLEGE  | Y             | Training  |          |
| 2   | 31/08/2018 | Village  | SWS,PEC,CP,AP | Street    | 48       |
|     |            | area     | Υ             | play      |          |
| 3   | 02/12/2018 | WCMS     | SWS,PEC,CP,AP | IInd term | 55       |
|     |            | COLLEGE  | Υ             | Training  |          |
| 4   | 13/02/2019 | COLLEGE  | СР            | Competiti | 40       |
|     |            |          |               | ve Exam   |          |
|     |            |          |               | Gauidance |          |
|     |            |          |               | Programe  |          |